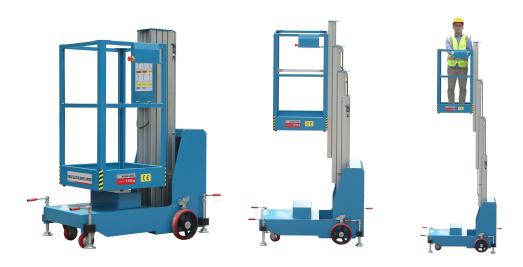

## Y10 Series Low Level Single Mast Manlift

- \* Suitable for 1 person to work upraised.
- \* Mainly design for indoor use
- \* Maximum platform height available: 1.80m, 2.80m, 3.80m, 4.70m
- \* Power supply available
  - 1. Single phase AC220V
  - 2. DC 12V
- \* Convenient: Easily access through standard doorways or narrow passages
- \* Safe and reliable: Emergency stop buttons at both upper and lower control panels; Emergency release valve in hydraulic pump to lower platform in the event of power failure.

| Model                    | GTWY2-1002                                 | GTWY3-1003         | GTWY4-1004    | GTWY5-1005    |
|--------------------------|--------------------------------------------|--------------------|---------------|---------------|
| Max. Platform Height (m) | 1.80                                       | 2.80               | 3.80          | 4.70          |
| Loading Capacity (kg)    | 160                                        | 136                | 136           | 136           |
| Number Of Person Allowed | 1                                          |                    |               |               |
| Platform Dimension (mm)  | 630 x 650 x 1150                           |                    |               |               |
| Power Supply             | AC220V/50Hz or DC12V                       |                    |               |               |
| Motor For Lifting (kw)   | AC0.75 or DC:0.8                           |                    |               |               |
| Stowed Dimension (mm)    | 1150x680x1580                              | 1250x720x1580      | 1250x740x1760 | 1260x760x1780 |
| Machine Weight (approx.  | 300                                        | 330                | 390           | 430           |
| kg)                      |                                            |                    |               |               |
| Machine Appearance       | Stepped type racks                         | acks Leveling bolt |               |               |
| Safety Device            | Emergency stop and Emergency release valve |                    |               |               |